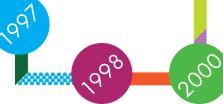

### 1998

On 20 November 1998 at 7:23:33 p.m. the one millionth call was received by the Safety Line experts.

### 1999

On 26 March 1999 at 11:41 p.m. the Safety Line professionals answered call number 2,000,000.

#### 2000

On 11 June 2000 the Safety Line recorded its three millionth call.