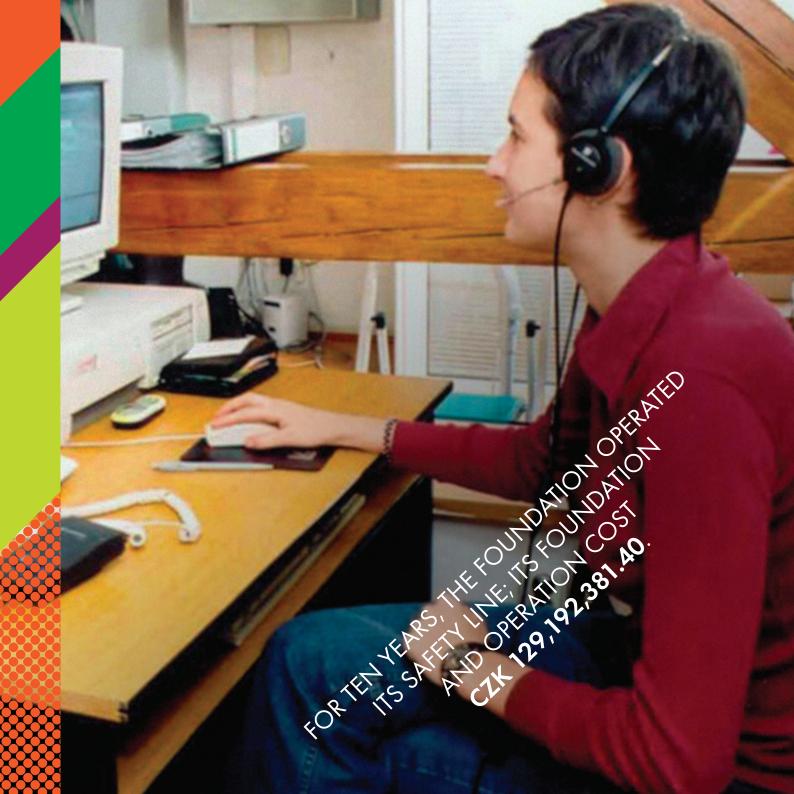

Until 2004 the Our Child foundation had focused on the financial support of the Safety Line. Over the ten-year period the costs of the operation of the Safety Line amounted to CZK 129,192,381.40, and the amount of CZK 4.233.000 had been granted to various other organisations. Starting in 2005, the foundation began to focus on helping families and organisations whose mission is to help handicapped children.