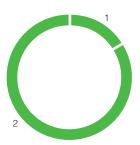

In 2017 the total sum allocated amounted to CZK 10.575.415.85.

Between 1 January 2017 and 31 December 2017, 134 applications were approved: 67 in the case of assistance to organisations and 67 in the case of assistance to individual families. Organisations specialising in helping handicapped and abandoned children received CZK 8,877,388 and sixty-seven families received CZK 1.698,027.85.

## Allocation of financial resources in 2017

- 1 Individuals2 Organisations
- 67 CZ
- CZK 1,698,027.85 CZK 8.877.388.00