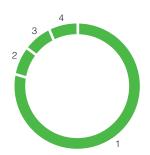

In 2017 the total sum allocated amounted to CZK 10.575.415.85.

Between 1 January 2017 and 31 December 2017, 134 applications were approved: 67 in the case of assistance to organisations and 67 in the case of assistance to individual families. Organisations specialising in helping handicapped and abandoned children received CZK 8,877,388 and sixty-seven families received CZK 1.698,027.85.

## Allocation of financial resources in 2017

- 1 Individuals2 Organisations
- 67 CZ
- CZK 1,698,027.85 CZK 8.877.388.00